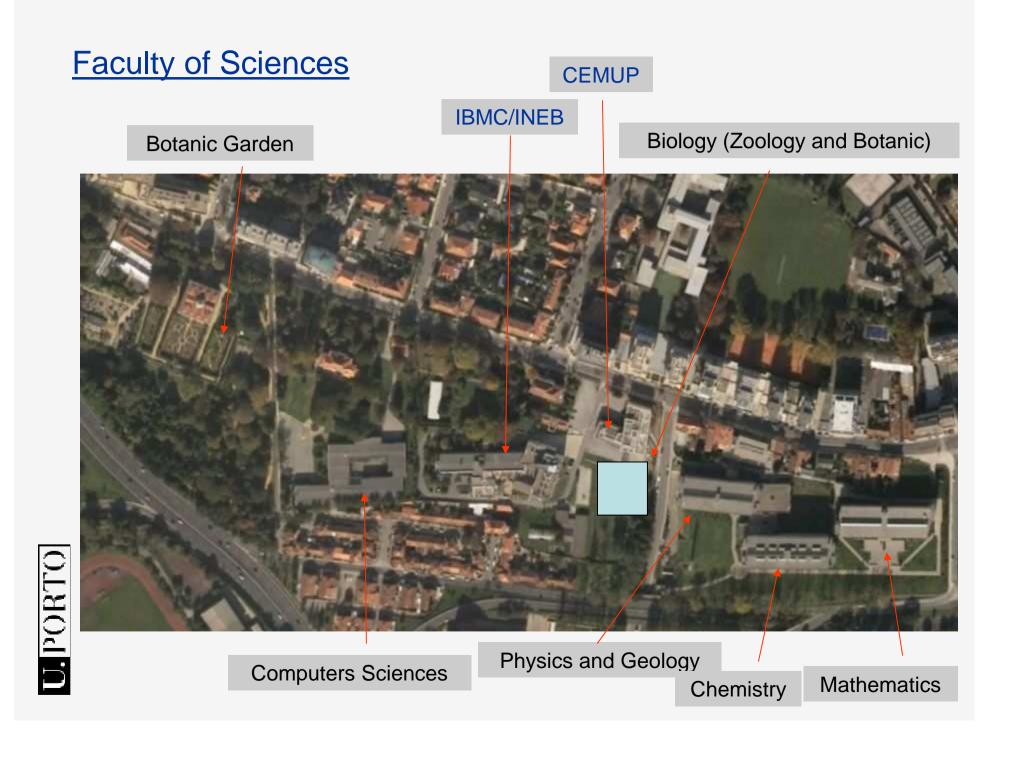

canteens</u>
- <u>E-learning café</u>
- <u>R&D institutions</u>: IPATIMUP, INESC, INEGI
- Park of Science and Technology: UPTec

U. PORTO



#### Faculty of Dental Medicine



#### Faculty of Psychology and Education



#### Faculty of Sports



### Faculty of Economics



#### **Faculty of Engineering**

INEGI INESC



#### Faculty of Engineering



#### Faculty of Medicine





#### Faculty of Medicine – Simulation of the new buildings



#### Pole III (Campo Alegre)

- <u>3 faculties</u>: Sciences, Arts and Architecture
- <u>4 residences</u>
- <u>2 canteens</u>
- <u>R&D institutions</u>: IBMC/INEB, CMUP, CAUP
- Park of Science and Technology: UPTec
- University Stadium
- Botanic Garden
- Planetary and Campo Alegre Theatre
- <u>University Club</u>

#### <u>Pole III</u> (Campo Alegre)





#### **Faculty of Sciences**



#### Faculty of Arts





### Faculty of Architecture



#### **University Stadium**



#### Institute of Molecular and Cellular Biology - IBMC





#### Astrophysics Centre - CAUP



U.PORTO

#### **Botanic Garden**



#### Students residences



Arts

Sciences



#### Veterinary and Agricultural Studies



#### **Business School**