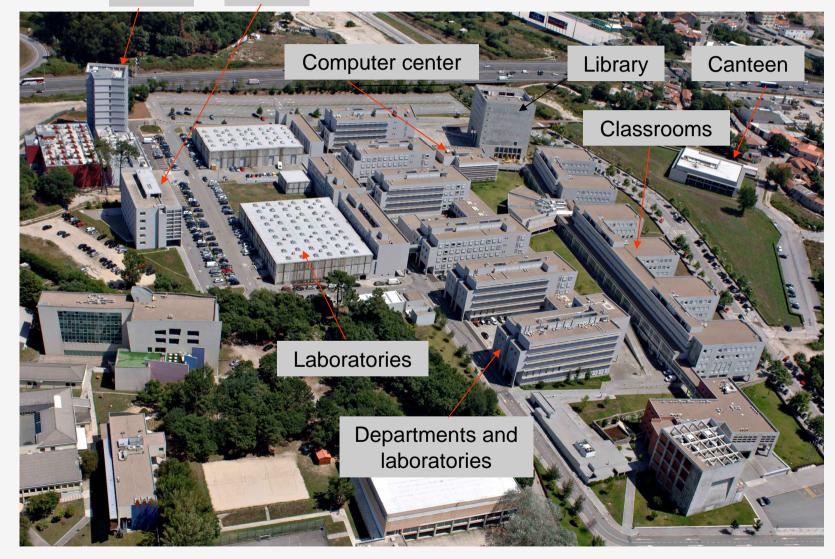

#### Pole II (Asprela)

- <u>7 faculties</u>: Dental Medicine, Psychology and Education, Nutrition and Food Sciences, Sports, Economics, Engineering and Medicine
- <u>1 residence</u>
- <u>3 canteens</u>
- <u>E-learning café</u>
- <u>R&D institutions</u>: IPATIMUP, INESC, INEGI
- Park of Science and Technology: UPTec

#### **Faculty of Engineering**

INEGI INESC

#### Faculty of Engineering