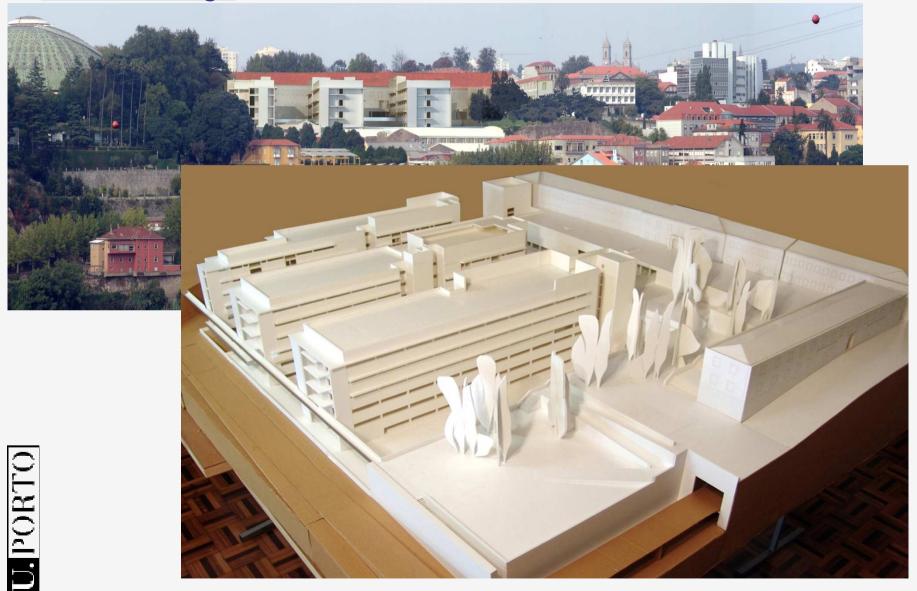

|       | 1.630  |
| Parcauto                                |       | 1.200  |
|                                         |       |        |

U.PORTO

#### Location of main buildings



#### Pole I (Center)

- Rectorate and University Museums
- Head-office of Student Support Services
- <u>4 faculties</u>: Law, Pharmacy, Biomedical Sciences and Fine Arts
- <u>5 residences</u>
- <u>3 canteens</u>
- <u>R&D units</u>: CIIMAR
- <u>Cultural associations</u>: University Orpheum, University Choir,
  - University Theater, etc.
- <u>Student Support Services</u>

#### Pole I (Centre)



#### **Rectorate and University Museums**



#### Faculty of Law



#### Faculty of Pharmacy



#### **Biomedical Sciences Institute**



### Biomedical Sciences and Pharmacy – Simulation of the new buildings



#### Faculty of Fine Arts





#### Pole II (Asprela)

- <u>7 faculties</u>: Dental Medicine, Psychology and Education, Nutrition and Food Sciences, Sports, Economics, Engineering and Medicine
- <u>1 residence</u>
- <u>3 canteens</u>
- <u>E-learning café</u>
- <u>R&D institutions</u>: IPATIMUP, INESC, INEGI
- Park of Science and Technology: UPTec

U. PORTO



#### Faculty of Dental Medicine



#### Faculty of Psychology and Education



#### Faculty of Sports



### Faculty of Economics



#### **Faculty of Engineering**

INEGI INESC



#### Faculty of Engineering



#### Faculty of Medicine





#### Faculty of Medicine – Simulation of the new buildings



#### Pole III (Campo Alegre)

- <u>3 faculties</u>: Sciences, Arts and Architecture
- <u>4 residences</u>
- <u>2 canteens</u>
- <u>R