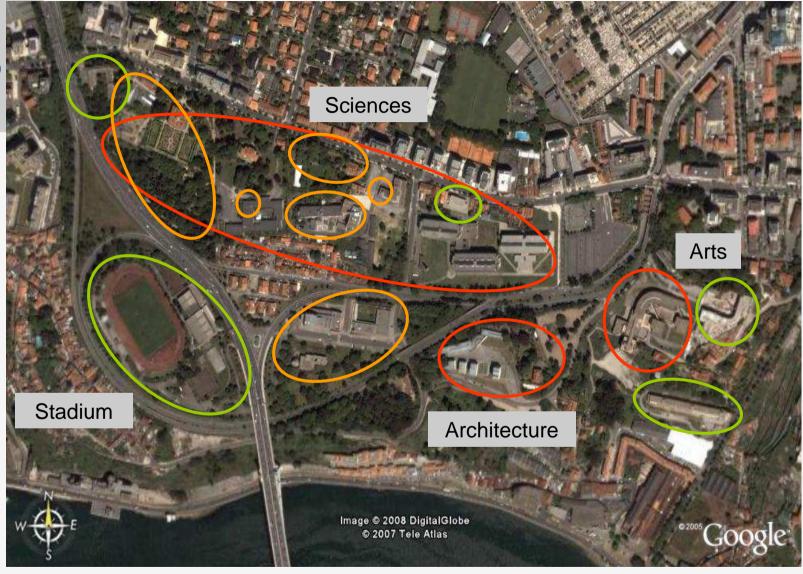

#### Pole III (Campo Alegre)

- <u>3 faculties</u>: Sciences, Arts and Architecture
- <u>4 residences</u>
- <u>2 canteens</u>
- <u>R&D institutions</u>: IBMC/INEB, CMUP, CAUP
- Park of Science and Technology: UPTec
- University Stadium
- Botanic Garden
- Planetary and Campo Alegre Theatre
- <u>University Club</u>

#### <u>Pole III</u> (Campo Alegre)