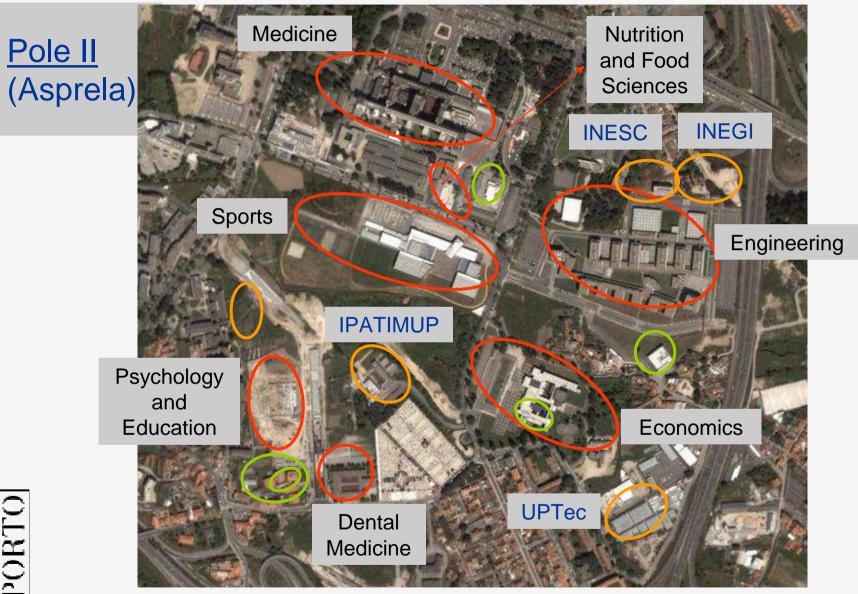

#### Pole II (Asprela)

- <u>7 faculties</u>: Dental Medicine, Psychology and Education, Nutrition and Food Sciences, Sports, Economics, Engineering and Medicine
- <u>1 residence</u>
- <u>3 canteens</u>
- <u>E-learning café</u>
- <u>R&D institutions</u>: IPATIMUP, INESC, INEGI
- Park of Science and Technology: UPTec

#### **Faculty of Engineering**

INEGI INESC

#### Faculty of Engineering