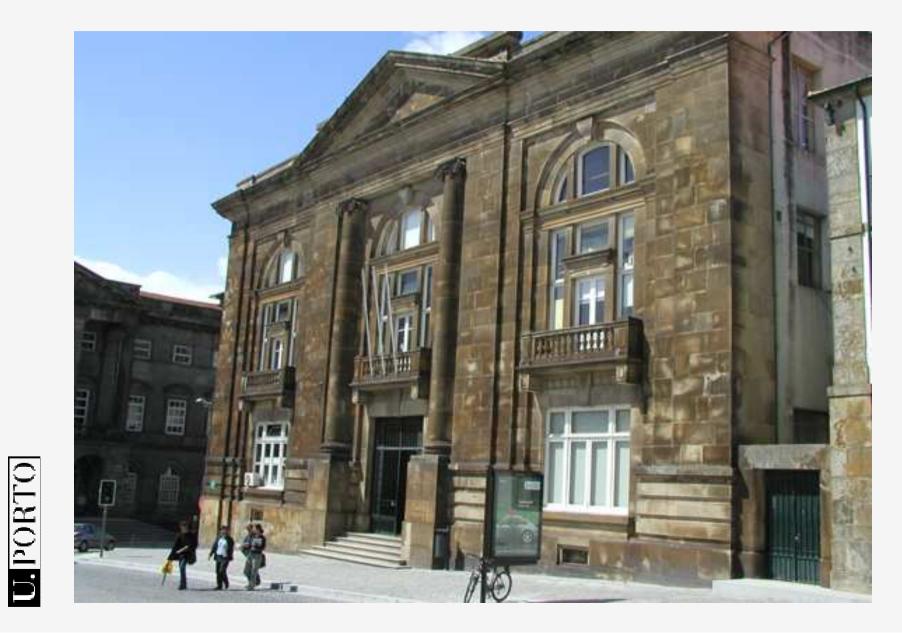

zar                 |       | 900    |
| Ex-Mecânica building                    |       | 1.630  |
| Parcauto                                |       | 1.200  |
|                                         |       |        |

U.PORTO

#### Location of main buildings



#### Pole I (Center)

- Rectorate and University Museums
- Head-office of Student Support Services
- <u>4 faculties</u>: Law, Pharmacy, Biomedical Sciences and Fine Arts
- <u>5 residences</u>
- <u>3 canteens</u>
- <u>R&D units</u>: CIIMAR
- <u>Cultural associations</u>: University Orpheum, University Choir,
  - University Theater, etc.
- <u>Student Support Services</u>

#### Pole I (Centre)



#### **Rectorate and University Museums**



#### Faculty of Law



#### Faculty of Pharmacy



#### **Biomedical Sciences Institute**



### Biomedical Sciences and Pharmacy – Simulation of the new buildings



#### Faculty of Fine Arts





#### Pole II (Asprela)

- <u>7 faculties</u>: Dental Medicine, Psychology and Education, Nutrition and Food Sciences, Sports, Economics, Engineering and Medicine
- <u>1 residence</u>
- <u>3 canteens</u>
- <u>E-learning café</u>
- <u>R&D institutions</u>: IPATIMUP, INESC, INEGI
- Park of Science and Technology: UPTec

U. PORTO



#### Faculty of Dental Medicine



#### Faculty of Psychology and Education



#### Faculty of Sports



### Faculty of Economics



#### **Faculty of Engineering**

INEGI INESC



#### Faculty of Engineering



#### Faculty of Medicine





#### Faculty of Medicine – Simulation of the new buildings



#### Pole III (Campo Alegre)

- <u>3 faculties</u>: Scienc