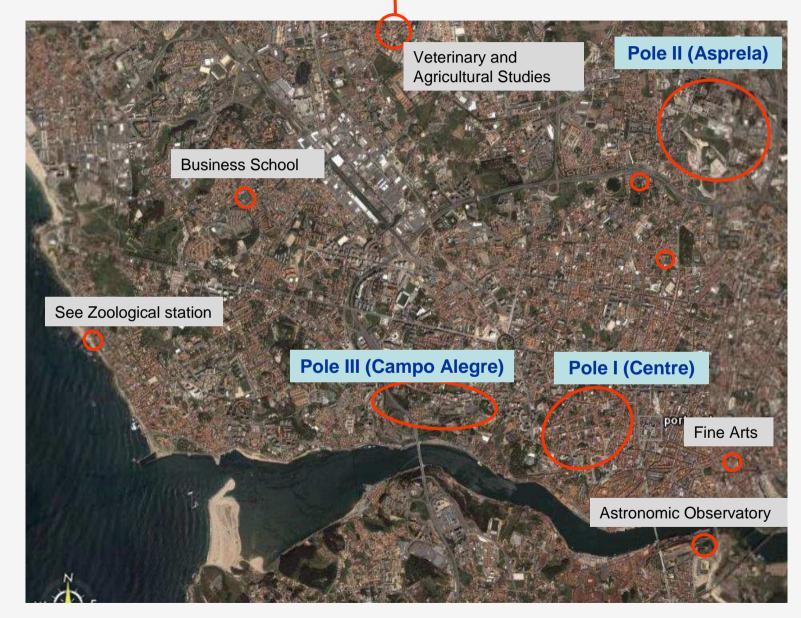

#### Location of main buildings

#### Pole I (Center)

- Rectorate and University Museums
- Head-office of Student Support Services
- <u>4 faculties</u>: Law, Pharmacy, Biomedical Sciences and Fine Arts
- <u>5 residences</u>
- <u>3 canteens</u>
- <u>R&D units</u>: CIIMAR
- <u>Cultural associations</u>: University Orpheum, University Choir,
  - University Theater, etc.
- <u>Student Support Services</u>

#### Pole II (Asprela)

- <u>7 faculties</u>: Dental Medicine, Psychology and Education, Nutrition and Food Sciences, Sports, Economics, Engineering and Medicine
- <u>1 residence</u>
- <u>3 canteens</u>
- <u>E-learning café</u>
- <u>R&D institutions</u>: IPATIMUP, INESC, INEGI
- Park of Science and Technology: UPTec

#### Pole III (Campo Alegre)

- <u>3 faculties</u>: Sciences, Arts and Architecture
- <u>4 residences</u>
- <u>2 canteens</u>
- <u>R&D institutions</u>: IBMC/INEB, CMUP, CAUP
- Park of Science and Technology: UPTec
- University Stadium
- Botanic Garden
- Planetary and Campo Alegre Theatre
- <u>University Club</u>

#### Veterinary and Agricultural Studies

#### **Business School**