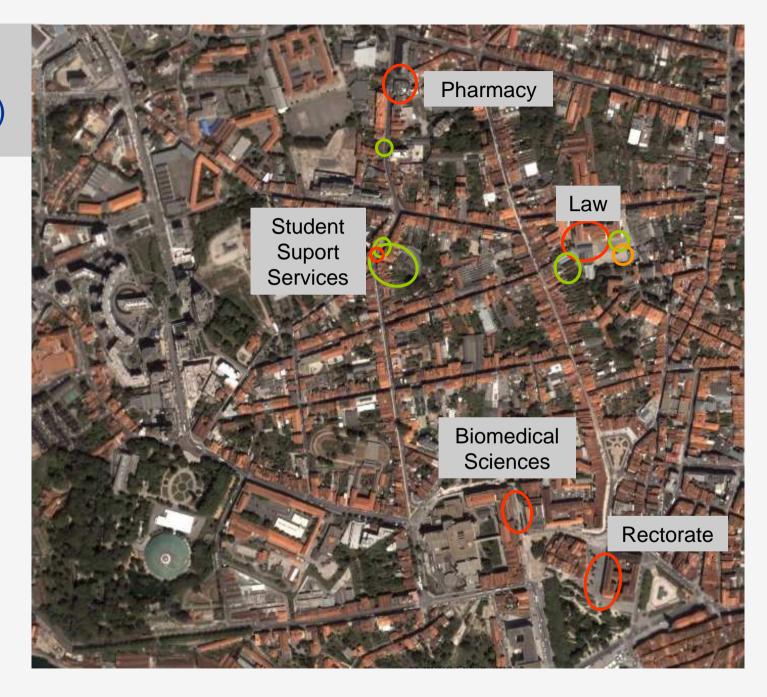

#### Pole I (Centre)

#### Faculty of Law

#### Faculty of Pharmacy

#### **Biomedical Sciences Institute**