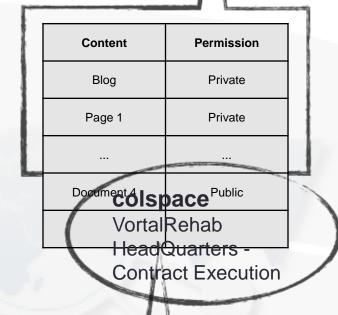

## H-KNOW BC3 SEVENTH FRAMEWORK COLPLACE SELECTIVE CONTENT PERMISSIONS

BC3 partners can decide which content created in the collaborative spaces can be shared with the community

| Content    | Permission |
|------------|------------|
| Blog       | Private    |
| Page 1     | Private    |
|            |            |
| Document 4 | Public     |
|            |            |

With the selective permission management of the colSpaces content it is possible to collect, organise and present dynamically the information and knowledge shared in all the collaborative places of the platform