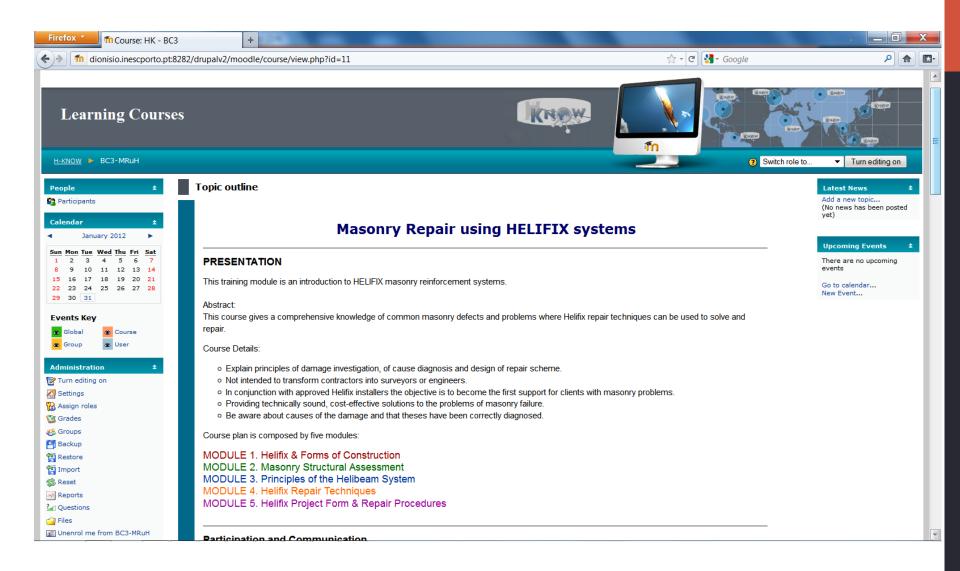

## **TEL APPLICATION**

>Guide for using TEL

≻WiHKi

≻Modular case

>Innovation material or technique

>Complete case

## **TEL APPLICATION**

≻Modular

Helifix system for masonry

Five modules (system description, documentation, techniques, specifications and case studies)

Registration, calendar, learning objectives, tutor, documents, links