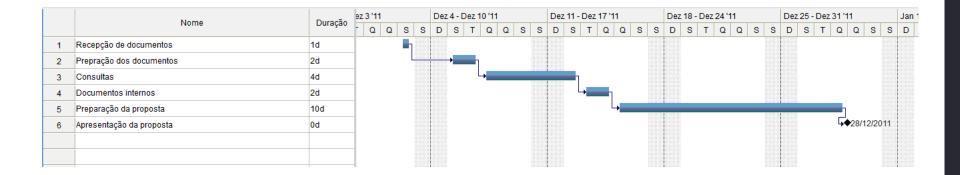

## Phase 1. Vortal launches a business opportunity through a collaborative space and invite companies to be featured.

Vortal places on the platform the planning for the proposal phase

Phase 2 - From the acknowledgement of the existence of a business opportunity to the proposal phase

- Search and selection of VortalRehab Headquarters collaborative space
- Permission to join the collaborative space
- Creation of a new collaborative space by cloning
- Content management and selection regarding STB specific needs
- New members were invited to join STB collaborite space in order to give some technical support in particular issues (STB staff, usual suppliers,...)
- Technical / commercial discussion using H-KNOW forum and meeting tools
- Proposal sending by e-mail or using H-KNOW meeting tool