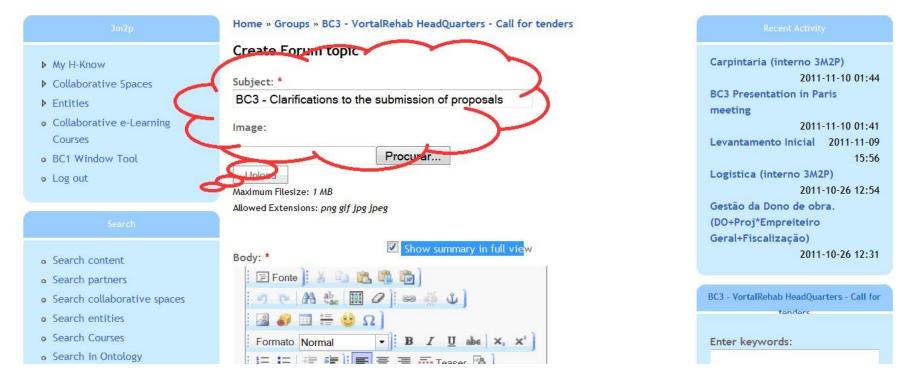

## Phase 1. Vortal launches a business opportunity through a collaborative space and invite companies to be featured.

#### Is created a Forum to give clarifications to the submission of proposals

## Phase 1. Vortal launches a business opportunity through a collaborative space and invite companies to be featured.

Vortal places on the platform the planning for the proposal phase

Phase 2 - From the acknowledgement of the existence of a business opportunity to the proposal phase