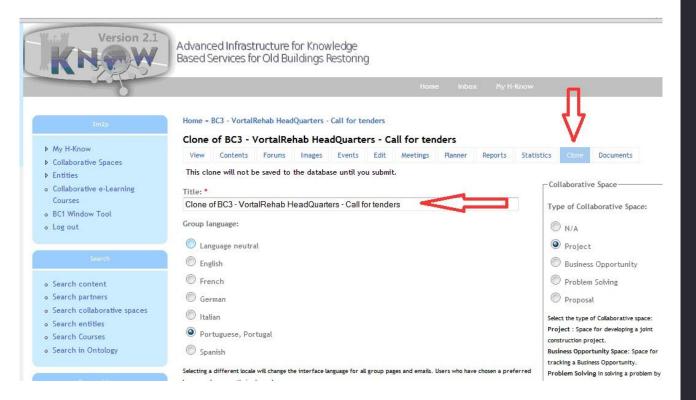

## Phase 1. Vortal launches a business opportunity through a collaborative space and invite companies to be featured.

Vortal places on the platform the planning for the proposal phase

Phase 2 - From the acknowledgement of the existence of a business opportunity to the proposal phase

- Search and selection of VortalRehab Headquarters collaborative space
- Permission to join the collaborative space
- Creation of a new collaborative space by cloning
- Content management and selection regarding STB specific needs
- New members were invited to join STB collaborite space in order to give some technical support in particular issues (STB staff, usual suppliers,...)
- Technical / commercial discussion using H-KNOW forum and meeting tools
- Proposal sending by e-mail or using H-KNOW meeting tool