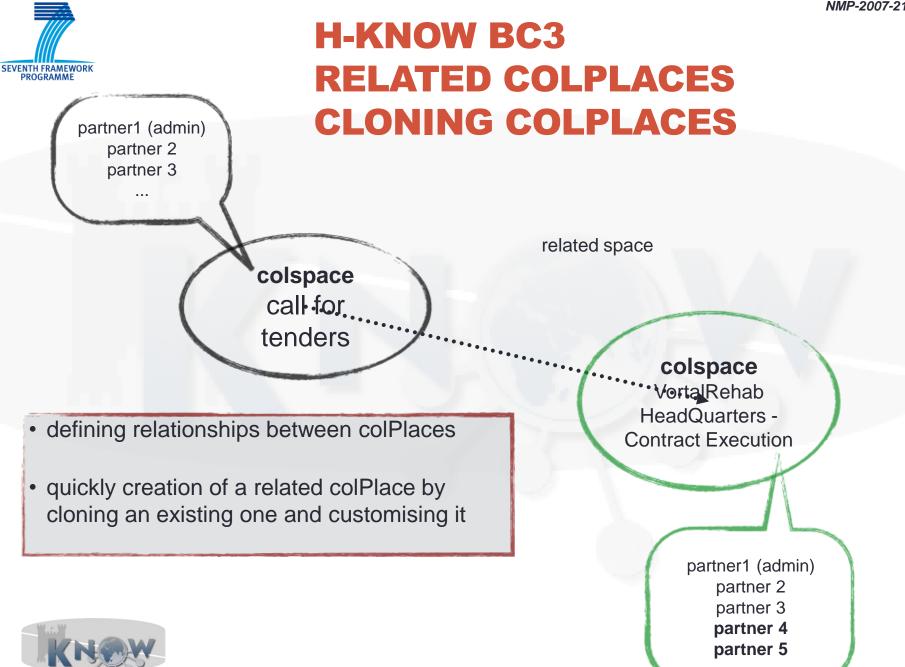

- Search and selection of VortalRehab Headquarters collaborative space
- Permission to join the collaborative space
- Creation of a new collaborative space by cloning
- Content management and selection regarding STB specific needs
- New members were invited to join STB collaborite space in order to give some technical support in particular issues (STB staff, usual suppliers,...)
- Technical / commercial discussion using H-KNOW forum and meeting tools
- Proposal sending by e-mail or using H-KNOW meeting tool

These new colaborative space is a clone from the one that has been created by Vortal initially to accommodate the documents in the tender phase. In this way there is no need to reenter all documents